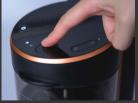

### 작동 패널

| 버튼             | 기능                                                                                                                                                                                                     |
|----------------|--------------------------------------------------------------------------------------------------------------------------------------------------------------------------------------------------------|
| 레시피<br>버튼      | 클릭하여 레시피 A/B/C 를 전환합니다.                                                                                                                                                                                |
| 세척 프로<br>그램 버튼 | <ul><li>1 초간 짧게 눌러 일반 세척 모드를 선택합니다.</li><li>3 초간 길게 눌러 세제 세척 모드를 선택합니다.</li></ul>                                                                                                                      |
| 시작 버튼          | <ul> <li>1 초간 짧게 누르면 음료 제조 및 세척 프로그램을 시작하거나 음료 제작 프로세스를 정지합니다.</li> <li>3 초간 길게 누르면 강제 엑스트렉션 모드를 시작합니다 (동일한 엑스트 렉션 절차의 마지막에 상단 및 하단 포트를 이동하기 전에 가능). 작동 중 다시 한 번 짧게 누르면 강제 엑스트렉션 작동을 중지합니다.</li> </ul> |
| 온 / 오프<br>버튼   | <ul> <li>온 / 오프 버튼을 사용하여 콜드 브루 메이커의 전원을 켜고 끄거나 추출<br/>사이클을 정지할 수 있습니다.</li> <li>추출 사이클을 정지하려면 온 / 오프 버튼을 누른 후 다시 눌러 콜드 브루<br/>메이커를 재시작하십시오.</li> </ul>                                                 |

#### 참고:

수출 프로세스 중 커피 추출이 완료될 경우, Start(시작) 버튼을 1초 가량 짧 게 눌러 추출을 중단합니다. 추출 프로세스 완료 후 상단 포트에 액 체가 남아있을 경우 상단 및 하단 포트 를 탈착하지 마십시오. Start(시작) 버튼을 5 초 가량 길게 누르면 추출을 시 작하며, 1초 가량 짧게 누르면 추출을 정지합니다.

매 사용 후 필터 모듈, 상단 및 하단 포트를 씻어주고 트레이를 세척해 주십시오