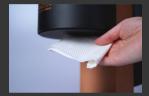

### 커피 내리기 프로세스

1. 필터 모듈에 종이형 필터를 놓습

2. 종이형 필터 위에 압력 링을 눌러 장착합니<u>다</u>.

3. 상단 포트에 필터 모듈을 넣고 팟 아래까지 강하게 눌러 주십시오.

팟과 하부 팟을 위치시킵니

원하는 레시피에 불빛이 켜질 때까지 레시피 버튼을 클릭합니다.

상부 및 하부 팟의 지시등이 켜지 면 시작 버튼을 눌러 작동을 시작 합니다.

피 내리기 과정이 레시피 설정 따라 시작됩니다 . 상태 지시등 깜빡이며 커피 내리기가 진행 임을 알려줍니다 .

1. 필터 모듈을 꺼냅니다.

2. 압력 링을 돌려 커피 원두 찌꺼기 를 모아냅니다.

 압력 링을 제거하여 종이형 필터를 처리합니다 .

4. 필터 모듈과 상단, 하단 포트를 씻을 때에는 상단 포트의 하단 필 터에 잔여물이 남지 않도록 세척 하십시오.

5. 그라운드 트레이의 커피 흔적을 닦아내십시오.

6. 원두 트레이에 커피 원두가 떨어 졌을 경우 반시계 방향으로 회전 시켜 제거한 후 헹구어 주십시오. 세척 후 건조시킵니다 . 시계 방향 으로 돌려 설치합니다