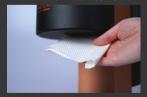

### 커피 내리기 프로세스

1. 필터 모듈에 종이형 필터를 놓습

2. 종이형 필터 위에 압력 링을 눌러 장착합니<u>다</u>.

3. 상단 포트에 필터 모듈을 넣고 팟 아래까지 강하게 눌러 주십시오.

팟과 하부 팟을 위치시킵니

원하는 레시피에 불빛이 켜질 때까지 레시피 버튼을 클릭합니다.

상부 및 하부 팟의 지시등이 켜지 면 시작 버튼을 눌러 작동을 시작 합니다.

피 내리기 과정이 레시피 설정 따라 시작됩니다 . 상태 지시등 깜빡이며 커피 내리기가 진행 임을 알려줍니다 .

#### 참고:

수출 프로세스 중 커피 추출이 완료될 경우, Start(시작) 버튼을 1초 가량 짧 게 눌러 추출을 중단합니다. 추출 프로세스 완료 후 상단 포트에 액 체가 남아있을 경우 상단 및 하단 포트 를 탈착하지 마십시오. Start(시작) 버튼을 5 초 가량 길게 누르면 추출을 시 작하며, 1초 가량 짧게 누르면 추출을 정지합니다.

매 사용 후 필터 모듈, 상단 및 하단 포트를 씻어주고 트레이를 세척해 주십시오