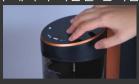

### 작동 패널

| 버튼             | 기능                                                                                                                                                                                                     |
|----------------|--------------------------------------------------------------------------------------------------------------------------------------------------------------------------------------------------------|
| 레시피<br>버튼      | 클릭하여 레시피 A/B/C 를 전환합니다.                                                                                                                                                                                |
| 세척 프로<br>그램 버튼 | <ul><li>1 초간 짧게 눌러 일반 세척 모드를 선택합니다.</li><li>3 초간 길게 눌러 세제 세척 모드를 선택합니다.</li></ul>                                                                                                                      |
| 시작 버튼          | <ul> <li>1 초간 짧게 누르면 음료 제조 및 세척 프로그램을 시작하거나 음료 제작 프로세스를 정지합니다.</li> <li>3 초간 길게 누르면 강제 엑스트렉션 모드를 시작합니다 (동일한 엑스트 렉션 절차의 마지막에 상단 및 하단 포트를 이동하기 전에 가능). 작동 중 다시 한 번 짧게 누르면 강제 엑스트렉션 작동을 중지합니다.</li> </ul> |
| 온 / 오프<br>버튼   | <ul> <li>온 / 오프 버튼을 사용하여 콜드 브루 메이커의 전원을 켜고 끄거나 추출<br/>사이클을 정지할 수 있습니다.</li> <li>추출 사이클을 정지하려면 온 / 오프 버튼을 누른 후 다시 눌러 콜드 브루<br/>메이커를 재시작하십시오.</li> </ul>                                                 |