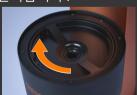

#### 그라운드 트레이 세척

사용 전 그라운드 트레이를 세척해 주십시오.

 그라운드 트레이의 커피 흔적을 닦아내십시오.

 그라운드 트레이에 커피 원두 찌 꺼기가 떨어질 경우 반시계 방향 으로 회전하여 그라운드 트레이 를 제거하여 헹구어 주십시오.

3. 커피 원두 찌꺼기가 파이프 안에 떨어지면 FREDDA에 손상을 입힐 수 있습니다 . 세척 후 물기가 없 도록 닦아 주십시오 . 시계 방향으 로 설치합니다 .