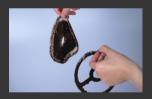

1. 필터 모듈을 꺼냅니다.

2. 압력 링을 돌려 커피 원두 찌꺼기 를 모아냅니다.

 압력 링을 제거하여 종이형 필터를 처리합니다 .

4. 필터 모듈과 상단, 하단 포트를 씻을 때에는 상단 포트의 하단 필 터에 잔여물이 남지 않도록 세척 하십시오.

5. 그라운드 트레이의 커피 흔적을 닦아내십시오.

6. 원두 트레이에 커피 원두가 떨어 졌을 경우 반시계 방향으로 회전 시켜 제거한 후 헹구어 주십시오. 세척 후 건조시킵니다 . 시계 방향 으로 돌려 설치합니다