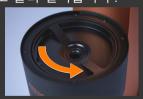

1. 필터 모듈을 꺼냅니다.

2. 압력 링을 돌려 커피 원두 찌꺼기 를 모아냅니다.

 압력 링을 제거하여 종이형 필터를 처리합니다 .

4. 필터 모듈과 상단, 하단 포트를 씻을 때에는 상단 포트의 하단 필 터에 잔여물이 남지 않도록 세척 하십시오.

5. 그라운드 트레이의 커피 흔적을 닦아내십시오.

6. 원두 트레이에 커피 원두가 떨어 졌을 경우 반시계 방향으로 회전 시켜 제거한 후 헹구어 주십시오. 세척 후 건조시킵니다 . 시계 방향 으로 돌려 설치합니다

#### 그라운드 트레이 세척

사용 전 그라운드 트레이를 세척해 주십시오.

 그라운드 트레이의 커피 흔적을 닦아내십시오.

 그라운드 트레이에 커피 원두 찌 꺼기가 떨어질 경우 반시계 방향 으로 회전하여 그라운드 트레이 를 제거하여 헹구어 주십시오.

3. 커피 원두 찌꺼기가 파이프 안에 떨어지면 FREDDA에 손상을 입힐 수 있습니다 . 세척 후 물기가 없 도록 닦아 주십시오 . 시계 방향으 로 설치합니다 .