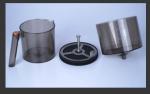

#### 상부 커버 세척

그라운드 트레이를 제대로 부착시켜 야 합니다.

1. 스터러를 꺼냅니다.

2. 상단 내부 커버를 꺼냅니다.

3. 건조한 뚜껑과 스터러를 잘 닦아 주십시오 . 순서에 맞게 설치합니 다 .

#### 그라운드 트레이 세척

사용 전 그라운드 트레이를 세척해 주십시오.

 그라운드 트레이의 커피 흔적을 닦아내십시오.

 그라운드 트레이에 커피 원두 찌 꺼기가 떨어질 경우 반시계 방향 으로 회전하여 그라운드 트레이 를 제거하여 헹구어 주십시오.

3. 커피 원두 찌꺼기가 파이프 안에 떨어지면 FREDDA에 손상을 입힐 수 있습니다 . 세척 후 물기가 없 도록 닦아 주십시오 . 시계 방향으 로 설치합니다 .