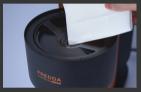

#### 세제로 파이프 세척하기

사용 후 물세척하고 세제로 세척하는 것을 권장합니다. 사용 빈도에 따라 세제로 세척하는 기간은 달라질 수 있습니다.

1. 세척 버튼을 3 초간 눌러 세제 세 척 모드를 선택하십시오 . CLEAN( 세척 ) 과 START(시작 ) 지시등이 깜빡입니다 .

2. 용기에 20~40°C 의 물 500ml 를 넣습니다. 세제 파우더 또는 세제 타블렛을 넣은 후 잘 저어줍니다.

3. 세척한 상부 및 하부 팟을 놓습니다. 상부 팟에 세제를 넣습니다. 상단 뚜껑을 꽉 닫아 주십시오.

4. "시작"을 눌러 세척을 시작합니다. 파이프가 잠길 정도의 세제와물에 5분간 담가둔 후 펌핑하여플랫폼이 상승할 때까지 세척합니다.

5. 20~40°C 의 물 500ml 를 넣습니다. 물 세척 모드를 선택합니다. 잔여물이 남지 않을 때까지 최소 3 회 파이프를 세척하십시오.