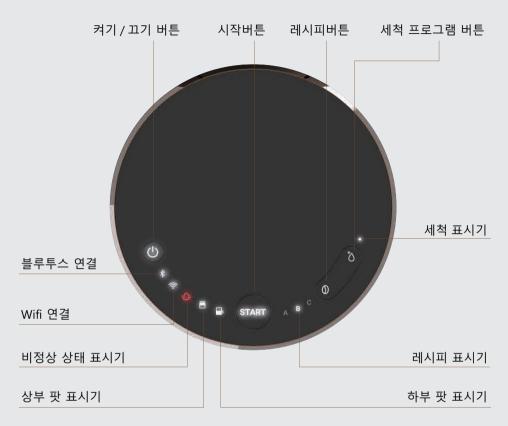

### 작동 패널

| 버튼             | 기능                                                                                                                                                                                                     |
|----------------|--------------------------------------------------------------------------------------------------------------------------------------------------------------------------------------------------------|
| 레시피<br>버튼      | 클릭하여 레시피 A/B/C 를 전환합니다.                                                                                                                                                                                |
| 세척 프로<br>그램 버튼 | <ul><li>1 초간 짧게 눌러 일반 세척 모드를 선택합니다.</li><li>3 초간 길게 눌러 세제 세척 모드를 선택합니다.</li></ul>                                                                                                                      |
| 시작 버튼          | <ul> <li>1 초간 짧게 누르면 음료 제조 및 세척 프로그램을 시작하거나 음료 제작 프로세스를 정지합니다.</li> <li>3 초간 길게 누르면 강제 엑스트렉션 모드를 시작합니다 (동일한 엑스트 렉션 절차의 마지막에 상단 및 하단 포트를 이동하기 전에 가능). 작동 중 다시 한 번 짧게 누르면 강제 엑스트렉션 작동을 중지합니다.</li> </ul> |
| 온 / 오프<br>버튼   | <ul> <li>온 / 오프 버튼을 사용하여 콜드 브루 메이커의 전원을 켜고 끄거나 추출<br/>사이클을 정지할 수 있습니다.</li> <li>추출 사이클을 정지하려면 온 / 오프 버튼을 누른 후 다시 눌러 콜드 브루<br/>메이커를 재시작하십시오.</li> </ul>                                                 |