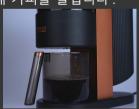

### 커피 내리기 프로세스

1. 필터 모듈에 종이형 필터를 놓습

2. 종이형 필터 위에 압력 링을 눌러 장착합니<u>다</u>.

3. 상단 포트에 필터 모듈을 넣고 팟 아래까지 강하게 눌러 주십시오.

팟과 하부 팟을 위치시킵니

원하는 레시피에 불빛이 켜질 때까지 레시피 버튼을 클릭합니다.

상부 및 하부 팟의 지시등이 켜지 면 시작 버튼을 눌러 작동을 시작 합니다.

피 내리기 과정이 레시피 설정 따라 시작됩니다 . 상태 지시등 깜빡이며 커피 내리기가 진행 임을 알려줍니다 .