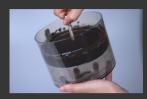

### 커피 내리기 프로세스

1. 필터 모듈에 종이형 필터를 놓습

2. 종이형 필터 위에 압력 링을 눌러 장착합니<u>다</u>.

3. 상단 포트에 필터 모듈을 넣고 팟 아래까지 강하게 눌러 주십시오.

팟과 하부 팟을 위치시킵니

원하는 레시피에 불빛이 켜질 때까지 레시피 버튼을 클릭합니다.

상부 및 하부 팟의 지시등이 켜지 면 시작 버튼을 눌러 작동을 시작 합니다.

피 내리기 과정이 레시피 설정 따라 시작됩니다 . 상태 지시등 깜빡이며 커피 내리기가 진행 임을 알려줍니다 .