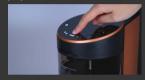

### 작동 패널

| 버튼             | 기능                                                                                                                                                                                                     |
|----------------|--------------------------------------------------------------------------------------------------------------------------------------------------------------------------------------------------------|
| 레시피<br>버튼      | 클릭하여 레시피 A/B/C 를 전환합니다.                                                                                                                                                                                |
| 세척 프로<br>그램 버튼 | <ul><li>1 초간 짧게 눌러 일반 세척 모드를 선택합니다.</li><li>3 초간 길게 눌러 세제 세척 모드를 선택합니다.</li></ul>                                                                                                                      |
| 시작 버튼          | <ul> <li>1 초간 짧게 누르면 음료 제조 및 세척 프로그램을 시작하거나 음료 제작 프로세스를 정지합니다.</li> <li>3 초간 길게 누르면 강제 엑스트렉션 모드를 시작합니다 (동일한 엑스트 렉션 절차의 마지막에 상단 및 하단 포트를 이동하기 전에 가능). 작동 중 다시 한 번 짧게 누르면 강제 엑스트렉션 작동을 중지합니다.</li> </ul> |
| 온 / 오프<br>버튼   | <ul> <li>온 / 오프 버튼을 사용하여 콜드 브루 메이커의 전원을 켜고 끄거나 추출<br/>사이클을 정지할 수 있습니다.</li> <li>추출 사이클을 정지하려면 온 / 오프 버튼을 누른 후 다시 눌러 콜드 브루<br/>메이커를 재시작하십시오.</li> </ul>                                                 |