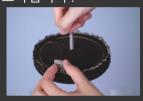

### 커피 내리기 프로세스

1. 필터 모듈에 종이형 필터를 놓습

2. 종이형 필터 위에 압력 링을 눌러 장착합니<u>다</u>.

3. 상단 포트에 필터 모듈을 넣고 팟 아래까지 강하게 눌러 주십시오.

팟과 하부 팟을 위치시킵니

원하는 레시피에 불빛이 켜질 때까지 레시피 버튼을 클릭합니다.

상부 및 하부 팟의 지시등이 켜지 면 시작 버튼을 눌러 작동을 시작 합니다.

피 내리기 과정이 레시피 설정 따라 시작됩니다 . 상태 지시등 깜빡이며 커피 내리기가 진행 임을 알려줍니다 .