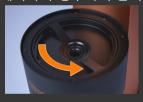

1. 필터 모듈을 꺼냅니다.

2. 압력 링을 돌려 커피 원두 찌꺼기 를 모아냅니다.

 압력 링을 제거하여 종이형 필터를 처리합니다 .

4. 필터 모듈과 상단, 하단 포트를 씻을 때에는 상단 포트의 하단 필 터에 잔여물이 남지 않도록 세척 하십시오.

5. 그라운드 트레이의 커피 흔적을 닦아내십시오.

6. 원두 트레이에 커피 원두가 떨어 졌을 경우 반시계 방향으로 회전 시켜 제거한 후 헹구어 주십시오. 세척 후 건조시킵니다 . 시계 방향 으로 돌려 설치합니다