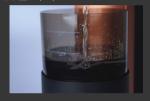

### 커피 내리기 프로세스

1. 필터 모듈에 종이형 필터를 놓습

2. 종이형 필터 위에 압력 링을 눌러 장착합니<u>다</u>.

3. 상단 포트에 필터 모듈을 넣고 팟 아래까지 강하게 눌러 주십시오.

팟과 하부 팟을 위치시킵니

원하는 레시피에 불빛이 켜질 때까지 레시피 버튼을 클릭합니다.

상부 및 하부 팟의 지시등이 켜지 면 시작 버튼을 눌러 작동을 시작 합니다.

피 내리기 과정이 레시피 설정 따라 시작됩니다 . 상태 지시등 깜빡이며 커피 내리기가 진행 임을 알려줍니다 .