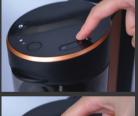

### 작동 패널

| 버튼             | 기능                                                                                                                                                                                                     |
|----------------|--------------------------------------------------------------------------------------------------------------------------------------------------------------------------------------------------------|
| 레시피<br>버튼      | 클릭하여 레시피 A/B/C 를 전환합니다.                                                                                                                                                                                |
| 세척 프로<br>그램 버튼 | <ul><li>1 초간 짧게 눌러 일반 세척 모드를 선택합니다.</li><li>3 초간 길게 눌러 세제 세척 모드를 선택합니다.</li></ul>                                                                                                                      |
| 시작 버튼          | <ul> <li>1 초간 짧게 누르면 음료 제조 및 세척 프로그램을 시작하거나 음료 제작 프로세스를 정지합니다.</li> <li>3 초간 길게 누르면 강제 엑스트렉션 모드를 시작합니다 (동일한 엑스트 렉션 절차의 마지막에 상단 및 하단 포트를 이동하기 전에 가능). 작동 중 다시 한 번 짧게 누르면 강제 엑스트렉션 작동을 중지합니다.</li> </ul> |
| 온 / 오프<br>버튼   | <ul> <li>온 / 오프 버튼을 사용하여 콜드 브루 메이커의 전원을 켜고 끄거나 추출<br/>사이클을 정지할 수 있습니다.</li> <li>추출 사이클을 정지하려면 온 / 오프 버튼을 누른 후 다시 눌러 콜드 브루<br/>메이커를 재시작하십시오.</li> </ul>                                                 |