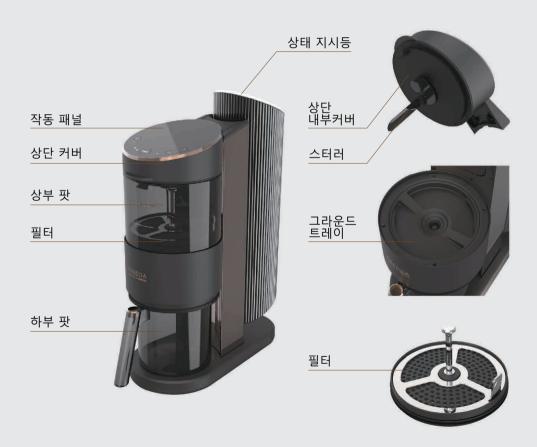

### 기능 및 개요

- 냉추출한 커피와 티의 최고의 맛을 보장하는 콜드 브루 추출의 특허 및 특허 출원 중 기술.
- 효율적인 퀵 레디 투 드링크 프로세스 (3-5 분 ) 와 뛰어난 품질의 음료.
- 전문가를 위한 파라미터와 포뮬러 제작을 조절하는 인텔리전트 디지털 인터페이스.
- 고정밀 디지털 컨트롤 시스템으로 만들어내는 안정적이고 꾸준한 품질의 음료.

### 커피 내리기 프로세스

1. 필터 모듈에 종이형 필터를 놓습

2. 종이형 필터 위에 압력 링을 눌러 장착합니<u>다</u>.

3. 상단 포트에 필터 모듈을 넣고 팟 아래까지 강하게 눌러 주십시오.

팟과 하부 팟을 위치시킵니

원하는 레시피에 불빛이 켜질 때까지 레시피 버튼을 클릭합니다.

상부 및 하부 팟의 지시등이 켜지 면 시작 버튼을 눌러 작동을 시작 합니다.

피 내리기 과정이 레시피 설정 따라 시작됩니다 . 상태 지시등 깜빡이며 커피 내리기가 진행 임을 알려줍니다 .

1. 필터 모듈을 꺼냅니다.

2. 압력 링을 돌려 커피 원두 찌꺼기 를 모아냅니다.

 압력 링을 제거하여 종이형 필터를 처리합니다 .

4. 필터 모듈과 상단, 하단 포트를 씻을 때에는 상단 포트의 하단 필 터에 잔여물이 남지 않도록 세척 하십시오.

5. 그라운드 트레이의 커피 흔적을 닦아내십시오.

6. 원두 트레이에 커피 원두가 떨어 졌을 경우 반시계 방향으로 회전 시켜 제거한 후 헹구어 주십시오. 세척 후 건조시킵니다 . 시계 방향 으로 돌려 설치합니다

#### 상부 커버 세척

그라운드 트레이를 제대로 부착시켜 야 합니다.

1. 스터러를 꺼냅니다.

2. 상단 내부 커버를 꺼냅니다.

3. 건조한 뚜껑과 스터러를 잘 닦아 주십시오 . 순서에 맞게 설치합니 다 .

#### 그라운드 트레이 세척

사용 전 그라운드 트레이를 세척해 주십시오.

 그라운드 트레이의 커피 흔적을 닦아내십시오.

 그라운드 트레이에 커피 원두 찌 꺼기가 떨어질 경우 반시계 방향 으로 회전하여 그라운드 트레이 를 제거하여 헹구어 주십시오.

3. 커피 원두 찌꺼기가 파이프 안에 떨어지면 FREDDA에 손상을 입힐 수 있습니다 . 세척 후 물기가 없 도록 닦아 주십시오 . 시계 방향으 로 설치합니다 .