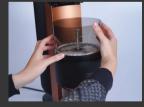

### 커피 내리기 프로세스

1. 필터 모듈에 종이형 필터를 놓습

2. 종이형 필터 위에 압력 링을 눌러 장착합니<u>다</u>.

3. 상단 포트에 필터 모듈을 넣고 팟 아래까지 강하게 눌러 주십시오.

팟과 하부 팟을 위치시킵니

원하는 레시피에 불빛이 켜질 때까지 레시피 버튼을 클릭합니다.

상부 및 하부 팟의 지시등이 켜지 면 시작 버튼을 눌러 작동을 시작 합니다.

피 내리기 과정이 레시피 설정 따라 시작됩니다 . 상태 지시등 깜빡이며 커피 내리기가 진행 임을 알려줍니다 .